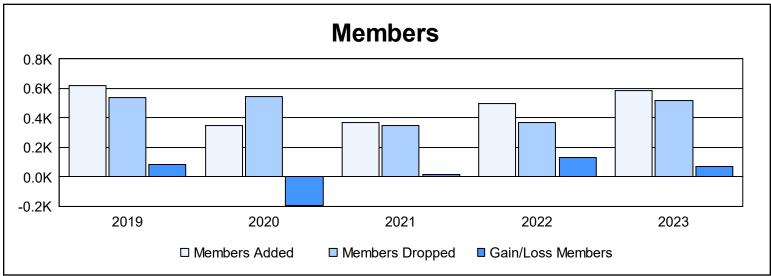

| Year      | New<br>Clubs | Dropped<br>Clubs | Gain/<br>Loss<br>Clubs | New<br>Members | Charter<br>Members | Reinstate<br>Members | Transfer<br>Members | Total<br>Member<br>Added | Total<br>Members<br>Dropped | Gain/<br>Loss<br>Members |
|-----------|--------------|------------------|------------------------|----------------|--------------------|----------------------|---------------------|--------------------------|-----------------------------|--------------------------|
| 2018-2019 | 6            | 2                | 4                      | 422            | 155                | 33                   | 11                  | 621                      | 538                         | 83                       |
| 2019-2020 | 4            | 5                | -1                     | 257            | 72                 | 8                    | 9                   | 346                      | 542                         | -196                     |
| 2020-2021 | 2            | 5                | -3                     | 293            | 49                 | 15                   | 11                  | 368                      | 350                         | 18                       |
| 2021-2022 | 2            | 2                | 0                      | 399            | 57                 | 39                   | 6                   | 501                      | 370                         | 131                      |
| 2022-2023 | 4            | 4                | 0                      | 401            | 122                | 55                   | 9                   | 587                      | 520                         | 67                       |
| Average   | 4            | 4                | 0                      | 354            | 91                 | 30                   | 9                   | 485                      | 464                         | 21                       |